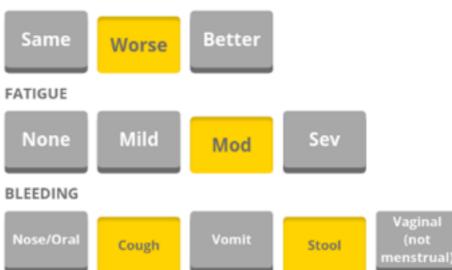

#### PATIENT ID NUMBER

VITAL SIGNS

WIFT

#### HYDRATION

BED

27

-

#### OVERALL SYMPTOMS

10 WARD 12

BACK NEXT