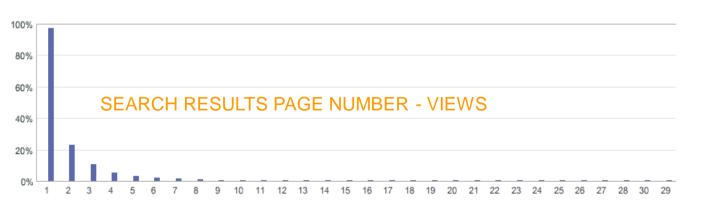

#### Invisible: 5 more results

- Insight: Users don't go beyond pg 1
- Idea: 15 results p.page v 20 results
- Metrics: leads & views CR
- Exposed to small % of audience

#### Invisible: 5 more results

- Search Page Views Dropped 5.5%
- Property Page Views Increased 4.6%
- Email Enquiries Increased 3.4%

Small change + Big Impact + Valuable Insights