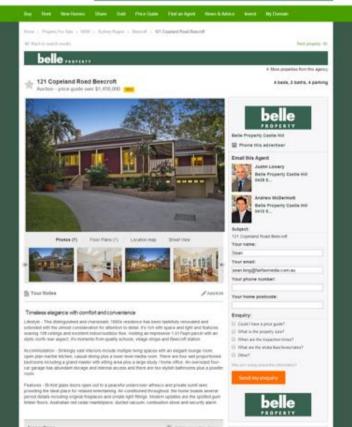

Save

Auction, price guide over \$1,800,000

4 beds, 2 baths, 2 parking 834.00. House

Character home infused with modern family style

Effortlessly fusing period character with modern style, 'Dungowan' c1919 is a full brick home enviably positioned on the high side of the street within the Hunters Hill Municipality. It's set over 834sqm just footsteps to a cul-de-sac park and city buses.