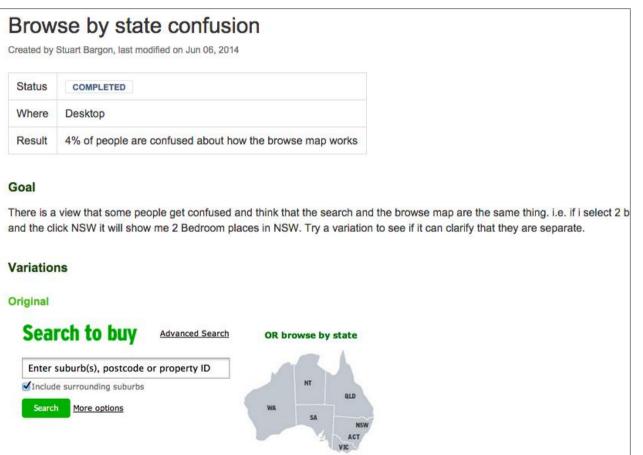

## Killing Radar Search

Large dev effort to re-build

 GA data showed very low usage (0.3% of searches)

'Schools' was most popular