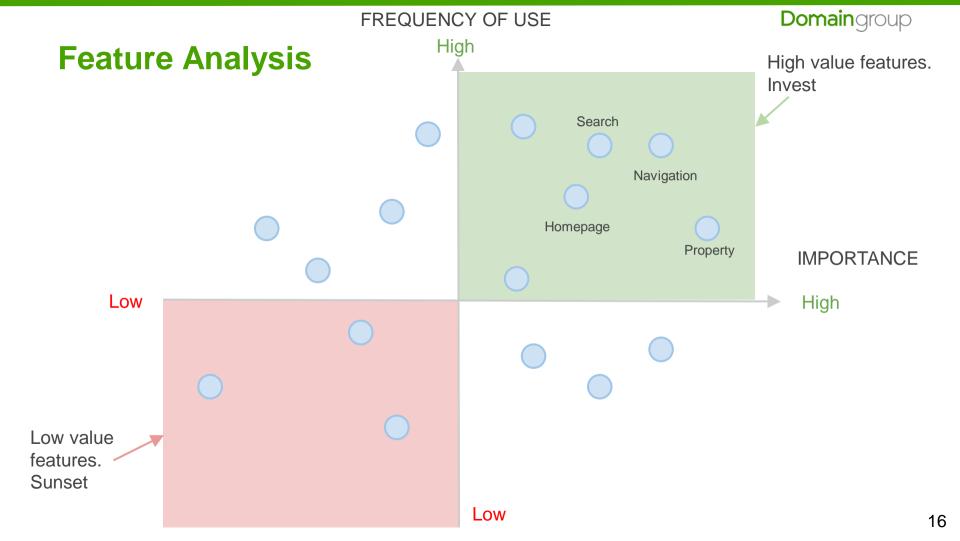

#### Feature analysis.

# Which features did we start with?

**IMPORTANCE** 

High