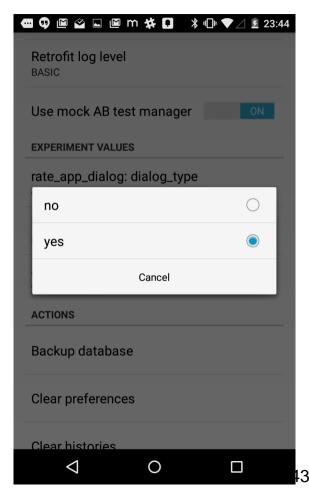

--------|------------------|
| FEATURE TOGGLES                                |                  |
| Chaos mode                                     | OFF              |
| Trending                                       | OFF              |
| Similar Properties                             | ON               |
| Photosphere demo                               | OFF              |
| School error comment                           | OFF              |
| Show all Catchments                            | OFF              |
| Show user profile                              | ON               |
| DEBUG PREFS                                    |                  |
| Enable Stetho                                  | OFF              |
| 0                                              |                  |





## **Getting Started**



# **Changing culture**



## **Changing culture**



## **Conclusion / Highlights**

Data-driven product development:

Agile + Tools + Data.

Move quickly and learn things.

Cultural change. A new way of working.

### **Thanks**

### **Thanks**



Lyndon Maher lyndon.maher@domain.com.au @lyndon\_maher



Paul McManus
pmcmanus@domain.com.au
@paul\_macca

http://tech.domain.com.au