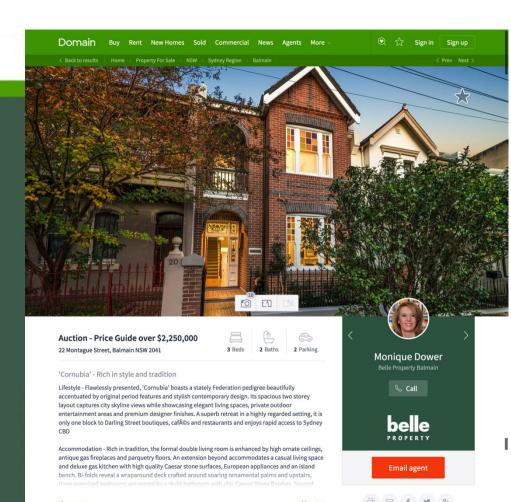

**Domain**group



#### **Domain** group

## Domain





#### **Domain**group











## **Desktop website**









### **Desktop Website**









#### **Domain** group

#### **iPhone**



Sat 5-Oct-13 12:00PM

Location: On site





 $4 \stackrel{\triangle}{=} \text{beds } 2 \stackrel{\triangle}{=} \text{baths } 2 \stackrel{\triangle}{=} \text{parking}$ 



346 Maroubra Road, Maroubra

Save

Auction, price guide over \$1,800,000

4 beds, 2 baths, 2 parking 834.00. House



Character home infused with modern family style

Effortlessly fusing period character with modern style, 'Dungowan' c1919 is a full brick home enviably positioned on the high side of the street within the Hunters Hill Municipality. It's set over 834sqm just footsteps to a cul-de-sac park and city buses.





#### Domaingroup

#### **Android**





#### Mobile website







#### **Domain Now**

- Major improvements, with no major releases
- While growing audienc