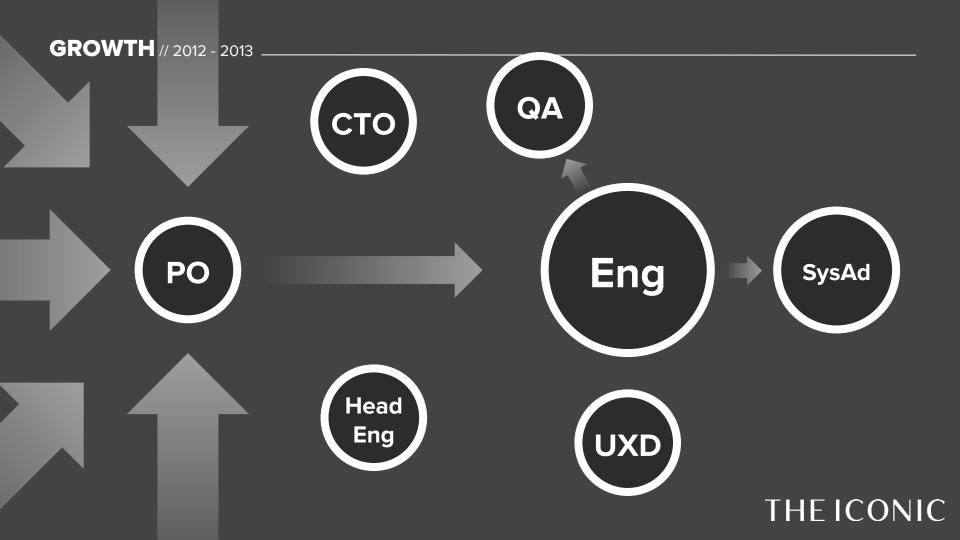

### GROWTH // 2012 - 2013

### QUALITY LEADERSHIP CREATED PROCESS ORGANISE TEAMS SCRUM

# KEY LEARNING: UNDERSTAND THE PROCESS